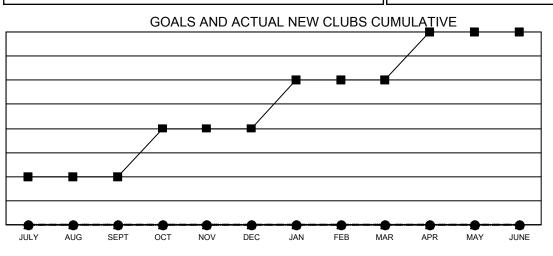

## GAT MONTHLY MEMBERSHIP PROGRESS REPORT

**Multiple District 36** 

Results as of: 5/31/2021

LOCATION: OREGON

| Clubs                 |               |           |               | Members               |                           |                         |                                                    |  |  |
|-----------------------|---------------|-----------|---------------|-----------------------|---------------------------|-------------------------|----------------------------------------------------|--|--|
| RESULTS FOR 2020-2021 |               |           |               | RESULTS FOR 2020-2021 |                           |                         |                                                    |  |  |
| QUARTER               | NEW CLUB GOAL | NEW CLUBS | DROPPED CLUBS | QUARTER               | MEMBER GROWTH NET<br>GOAL | MEMBER GROWTH<br>ACTUAL | DROPPED<br>MEMBERS ACTUAL<br>(including transfers) |  |  |
| JULY/AUG/SEPT         | 1             | 0         | 1             | JULY/AUG/SE           | РТ 30                     | 71                      | 117                                                |  |  |
| OCT/NOV/DEC           | 1             | 0         | 1             | OCT/NOV/DEC           | 35                        | 62                      | 128                                                |  |  |
| JAN/FEB/MAR           | 1             | 0         | 2             | JAN/FEB/MAR           | 45                        | 42                      | 91                                                 |  |  |
| APR/MAY/JUNE          | 1             | 0         | 0             | APR/MAY/JUN           | IE 105                    | 45                      | 47                                                 |  |  |