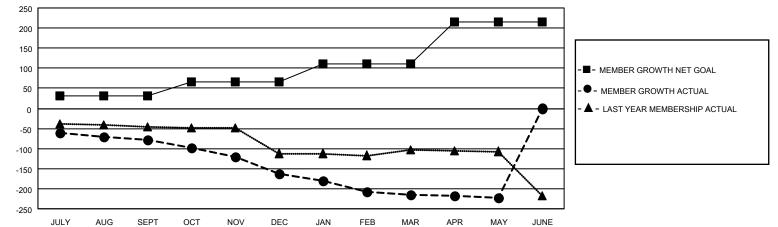

## GAT MONTHLY MEMBERSHIP PROGRESS REPORT

**Multiple District 36** 

Results as of: 5/31/2021

LOCATION: OREGON

| Clubs                 |               |           |               | Members               |                           |                         |                                                    |  |  |
|-----------------------|---------------|-----------|---------------|-----------------------|---------------------------|-------------------------|----------------------------------------------------|--|--|
| RESULTS FOR 2020-2021 |               |           |               | RESULTS FOR 2020-2021 |                           |                         |                                                    |  |  |
| QUARTER               | NEW CLUB GOAL | NEW CLUBS | DROPPED CLUBS | QUARTER               | MEMBER GROWTH NET<br>GOAL | MEMBER GROWTH<br>ACTUAL | DROPPED<br>MEMBERS ACTUAL<br>(including transfers) |  |  |
| JULY/AUG/SEPT         | 1             | 0         | 1             | JULY/AUG/SE           | РТ 30                     | 71                      | 117                                                |  |  |
| OCT/NOV/DEC           | 1             | 0         | 1             | OCT/NOV/DEC           | 35                        | 62                      | 128                                                |  |  |
| JAN/FEB/MAR           | 1             | 0         | 2             | JAN/FEB/MAR           | 45                        | 42                      | 91                                                 |  |  |
| APR/MAY/JUNE          | 1             | 0         | 0             | APR/MAY/JUN           | IE 105                    | 45                      | 47                                                 |  |  |